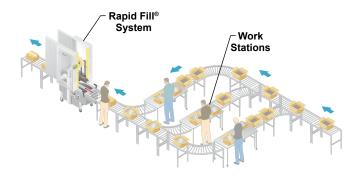

### **Support Multiple Work Stations**

One Rapid Fill® system can support multiple pick-and-pack workstations, and the speed can reduce the number of overall packagers needed at the line. Operator interaction is minimal – just fold the flaps and the Rapid Fill® system does the rest!