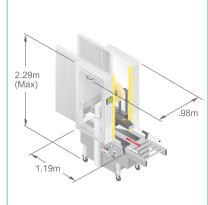

# Specifications Electrical: 220–240 V 7.5 A 50/60 Hz Air Requirements: 6.9 bars @ 227–283 LM Weight: 254 Kg Overall Size (L×W×H): 0.98m x 1.19m x 2.29m