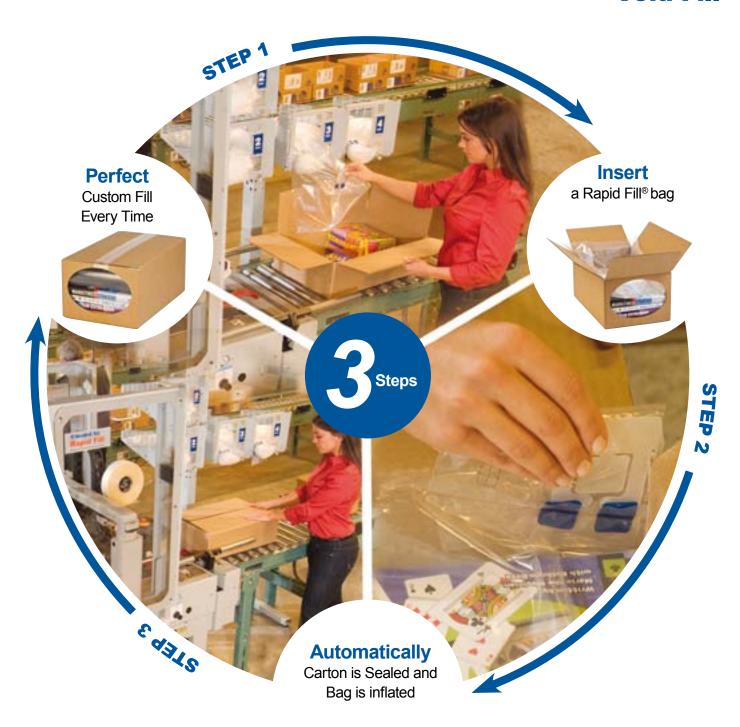

#### **How it Works**

A simple three step process creates ideal protection, every time.

- 1 A packager clips a Rapid Fill® bag to a corner of the carton to be filled.
- 2 The flaps of the carton are closed, and the carton is then guided into the Rapid Fill® system, where it is sealed.
- 3 The Rapid Fill® bag is automatically inflated the correct amount through the carton wall.