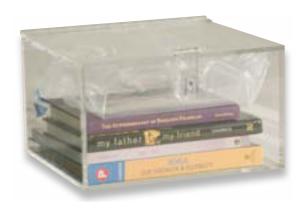

# The Rapid Fill® automated packaging system from Sealed Air

The Rapid Fill® system has revolutionized void fill by inflating materials to the precise amount necessary every time, creating a custom solution for each package. The system can fill and seal up to 10 cartons a minute, doubling or tripling the speed of most traditional methods.

# Superior Material is Lightweight and Efficient

Rapid Fill® packaging bags use less material than traditional systems because there is no waste. The material is lightweight, on average 15% lighter than other materials, saving on transportation and shipping costs. Bags are inflated on-site, and can be deflated to less than 95% their inflated volume, making Rapid Fill® bags more space-efficient than bulkier materials.